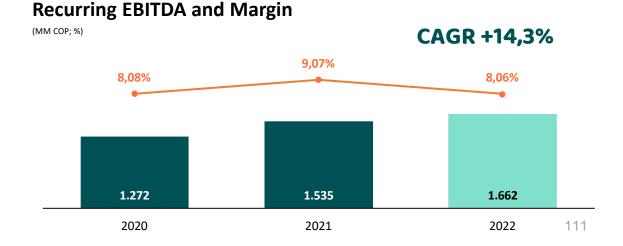

#### **Gross Profit and Margin**

(MM COP; %)

**Recurring EBITDA and Margin** 

(MM COP; %)

CAGR +13,2%

**Recurring Operating Income** 

(MM COP; %)

**Gross Profit and Margin** 