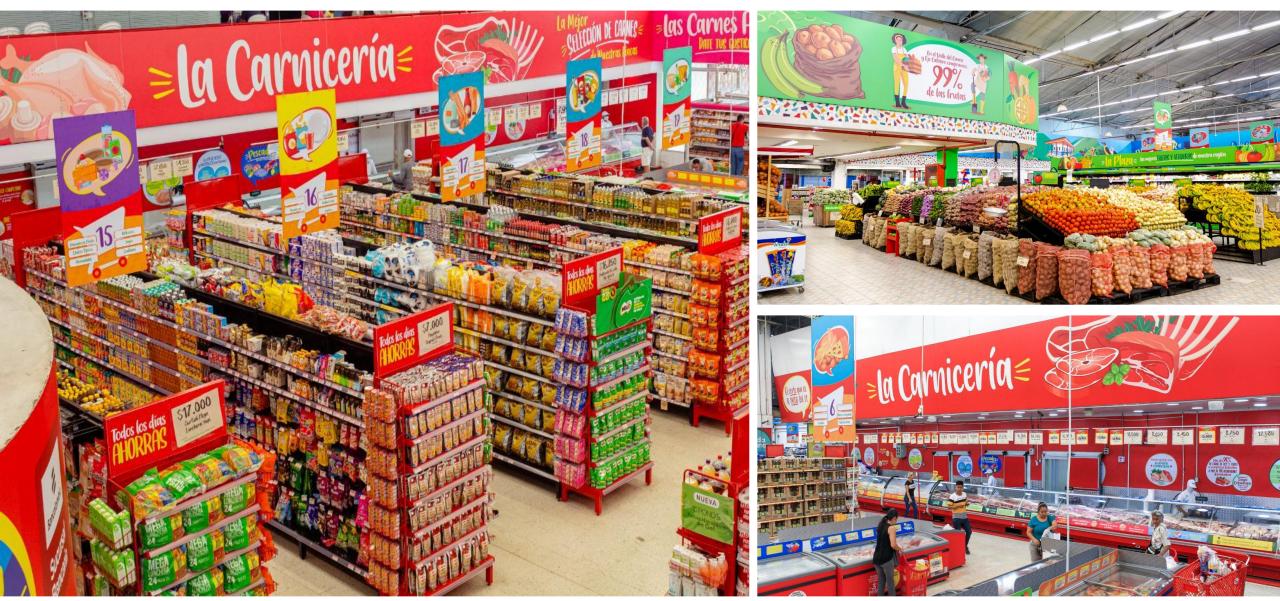

### 46 stores

~ 42,000 sqm of sales area

+10 stores in 2022 4 conversions + 6 organic openings

Supermarkets of independent origin

Low-cost value proposition with convenience locations

### 60 stores

~ 57,000 sqm of sales area

+10 stores as of 2022 6 Vecino conversions + 4 conversions into Super Inter 3.0 models

### **Proximity supermarkets**

Low-cost value proposition, high quality, variety of products

70 stores

~ 30,000 sqm of sales area

+**31 stores as of 2022** 2 openings + 1 conversion + 28 renovations

Notes: Figures as of 2022.

## Surtimayorista Cash & Carry of proximity

Competitive price

Low-cost

Per unit and wholesale

proximity Stores and omnichannel **46** stores in the country

Convenience /

Channels to ease the purchase of omni-clients