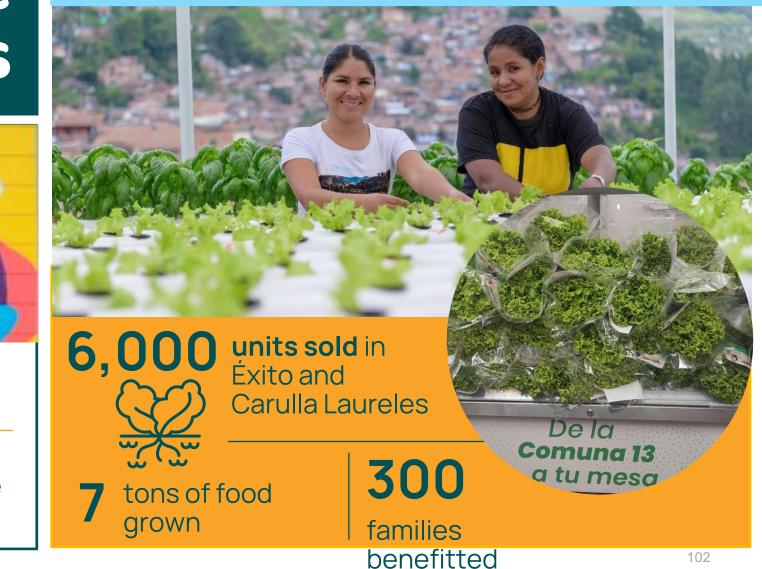

#### Work towards the eradication of chronic child malnutrition in Colombia by 2030

- Communicate and raise awareness
- Generate resources and alliances
- Influence public policies
- Work closely with Fundación Éxito
- **SDG #2** Zero hunger

### We work to nourish fundación **éxito** Colombian children

1 in 9 children in Colombia suffer from

+60,000 children benefitted

chronic malnutrition

**Corporate social goal:** eradicate chronic child malnutrition in # Colombia by 2030

27 departments and 192 municipalities

232,000 **Donation certificates** delivered (record)

+\$21,000 million in social investment composed by donations, own resources, allies, suppliers and recycling that