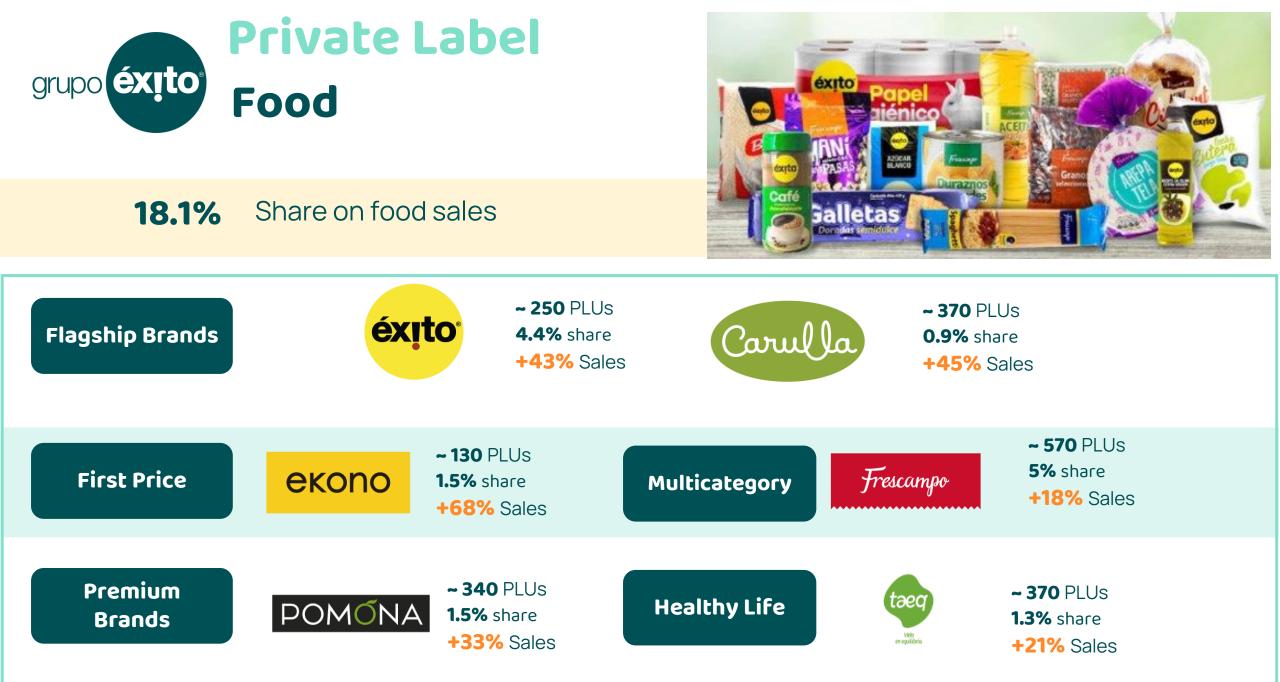

## ~ 590 sku's

**213** subcategories

12/2

**8.8%** share in food sales

A strategy for each brand

- Éxito: Unbeatable portfolio
- Carulla: The best price
- Surtimax: Max Cheap
- Super Inter: Max Cheap

Notes: Figures as of 2022.

**43%** of sales were **Arkitect**, **People** and **Bronzini** brands

sold in 2022

~ 28.2 M in Private Label

**12** Collections

+300 production workshops

**9,** Thr

#### **9,600 jobs** Throughout Didetexco

**97%** own-brand garments are manufactured in Colombia

Sustainable Gold Stamp

Notes: Figures as of 2022.

**35%** Share of sales in the home category

Portfolio of basic and functional products for home spaces, such as kitchen, living room, dining room and bedroom

Price/quality ratio Focus on functionality and design

Value, innovation and design High quality and durability

24%

Finlandek's share of sales

Trendy designs for new generations

Collections with Colombian designers and artisans

### Sales +23%

#### Sales +COP\$90,000 M

12.7% Omnichannel share

**5%** share on Electro digital's sales

452 PLU's 8 Categories

SMPLY

Portfolio: large and small household appliances, audio and video, hardware, stationery and sport goods