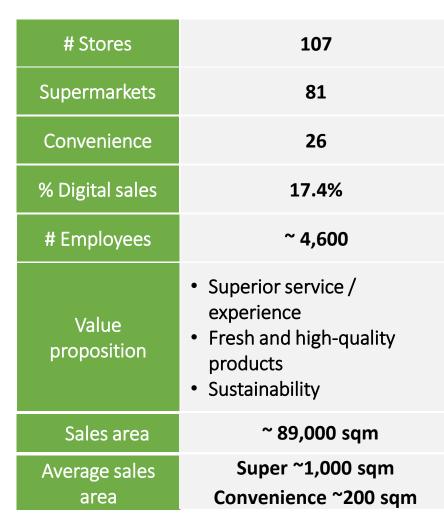

### Our Strenghts

- Premium format (81 SM and 26 convenience stores)
- Differentiated commercial proposal in fruits, vegetables, meats, fresh bakery, delicatessen, imported products and liquors
- Loyalty segmentation ~ top customers buy 10x more than average
- Strong brand in markets such as Bogota, Medellin and Cartagena

Fruits and vegetables 86% buy local Top #2 in customers preference

### Fresh bakery: 1 out of 2 customers buy fresh bakery products Top #1 in customers preference