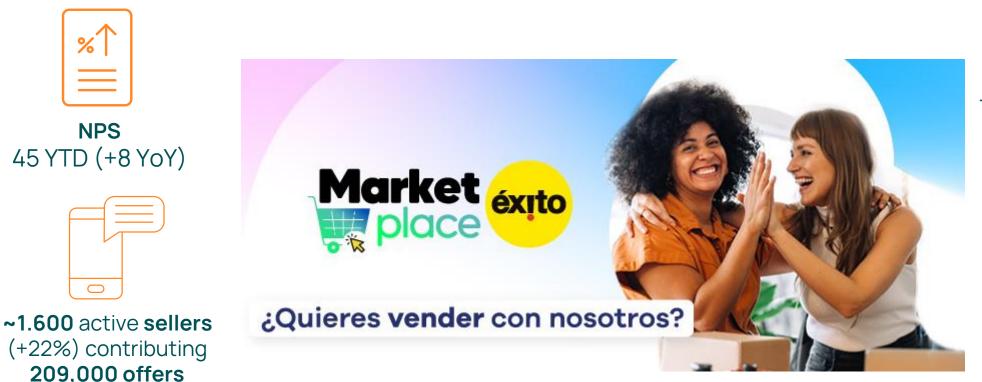

### +USD 52 M sales

1,671 Allies

| 2022/21        |     |
|----------------|-----|
| Allies network | 8%  |
| Sales          | 21% |
| EBITDA         | 77% |

Focused on the traditional channel and mom&pop's

+USD 14 M sales +14,000 active clients

|         | 2022/21 |
|---------|---------|
| Sellers | 324%    |
| Sales   | 172%    |
| Orders  | 265%    |

Footprint in **6** states in the country

Notes: Figures as of 2022.