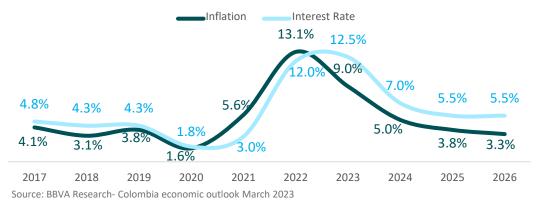

#### grupo éxito Colombia: Macroeconomic Indicators Challenges: inflation and private consumption

Country's economic growth outpacing LatAm and the Caribbean

#### Household spending has been a major driver of growth, but is expected to be below 1% in 2023

Interest rate hike to contain inflation (pressured by food trend 12M from 27.8% Dec/22 to 21.8% Mar/23)