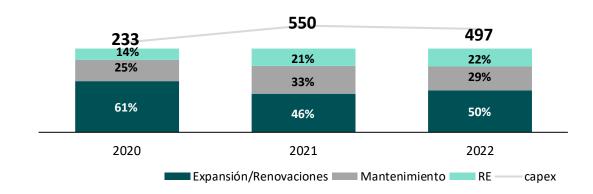

# grupo éxito Strong cash generation and consistent capex execution

**CapEx in LATAM** 

(MM COP)

### Investment & expansion

- CapEx of COP \$106,419 M, 63% allocated to expansion
- LTM store expansion:
- ✓ 87 stores<sup>4</sup> (Col 70, Uru 5, Arg 12)
- ✓ Store portfolio optimization in Colombia
- ✓ Opening of the first Fresh Market store in Buenos Aires
- ✓ Total 639 stores, 1.05 M sqm