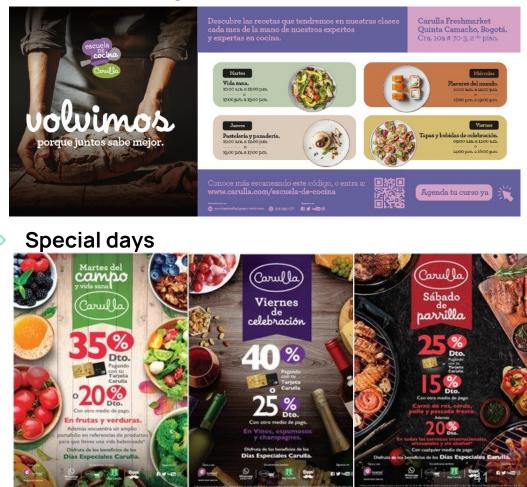

Our Strenghts

- Premium format (81 SM and 26 convenience stores)
- Differentiated commercial proposal in fruits, vegetables, meats, fresh bakery, delicatessen, imported products and liquors
- Loyalty segmentation ~ top customers buy 10x more than average
- Strong brand in markets such as Bogota, Medellin and Cartagena

Fruits and vegetables 86% buy local Top #2 in customers preference

### Fresh bakery: 1 out of 2 customers buy fresh bakery products Top #1 in customers preference





# Clients

## ~ 2 million

+8.7% vs 2021 +500,000 new customers



10% clients "phygital"







37% visits Carulla +11 times a year

### Loyalty strategy at SuperCliente Carulla

**GREENS** 28% of sales 7 visits **DIAMOND** 36% of sales 48 visits

BLACK 36% sales 76 visits

### **Carulla Cooking School**



Notes: Figures as of 2022.





### Commercial innovation

**Digital channels innovation** 

#### **Exlcusive brands** 95,000 active clients/month MPORTADOS Differentiation: World of App Carulla I MUNDO in all functionalities imported products and exclusive brands Mi Descuento: Personalized Rengan Anaz PLUTVETER ACEVERIO coupons with supplier % Sales +11% vs 2021 mainly driven monetization by liquors +2,400 exclusive PLUs (+700 of the brand) RappiTurbo



- Local entrepreneurs support model with innovative products
- Relevant category development for the brand (beverages):
  - 42 active entrepreneurs
  - +34% in sales vs 2021

Notes: Figures as of 2022.



Alliances to develop the ultra convenience in main cities:

- Portfolio of 1,500 PLUs
- +6 million of orders
- 29% of clients are new