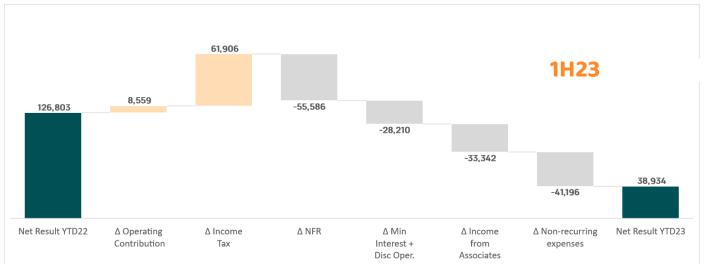

### Financial Highlights

- Quarterly top line driven by:
   Double-digit sales growth from Uru and Arg (in LC) and solid performance of real estate
- Top line YTD grew 13.5% vs 1H22, (+17.1%<sup>2</sup> on comparable basis)
- Recurring EBITDA grew 6.6%, from solid gross margin gains (+100 bps), despite inflationary pressures on the structure across countries
- Net Result reflected:
- ✓ Positive contribution of retail operations and income tax result offset by higher financial expenses, minority interest and TLIXA provisions

### Investment & expansion

- CapEx of COP \$106,419 M, 63% allocated to expansion
- LTM store expansion:
- ✓ 87 stores<sup>4</sup> (Col 70, Uru 5, Arg 12)
- ✓ Store portfolio optimization in Colombia
- ✓ Opening of the first Fresh Market store in Buenos Aires
- ✓ Total 639 stores, 1.05 M sqm

### E Operating Highlights

**Recurring EBITDA** 

COP\$395,391 M, +6.6%, 7.7% margin

- A solid performance of omni-channel (+7.6% growth; 9.8% share on consolidated sales, Col 12.7%, Uru 2.7% and Arg 4.3%)
- Innovative formats share on Colombia sales +42% (+1.3 p.p. vs 2Q22); +43.3% consol.
- Real estate posted higher revenue in 2Q23 from rents and administrative fees (+17.8% consol, +18.9% Col)

### Corporate governance

- On June 26<sup>th</sup>, Casino Group stated that it's working on a non-core asset disposal plan and later mentioned that "GPA and Éxito are assets that may be sold as part of the Group's three-year plan for sale of assets, and that on this date, there are no milestones and no sale process ongoing for GPA. The only active project at the moment involving these two companies is the segregation of Éxito's and GPA's businesses."
- This announcement does not have any impact in Éxito's