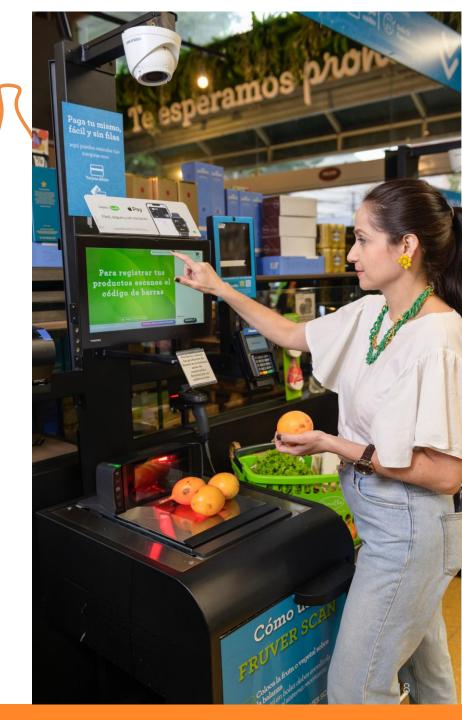

### Abate on delivery time due to greater store network

**Personalization** 

Order tracker from the lobby of the APP

Last craving, products that client usually buys

Escanea el código de barras Selecciona tus productos favoritos y escanéalos para agregarlos a tu carrito. Debes escanear uno a uno tus productos.