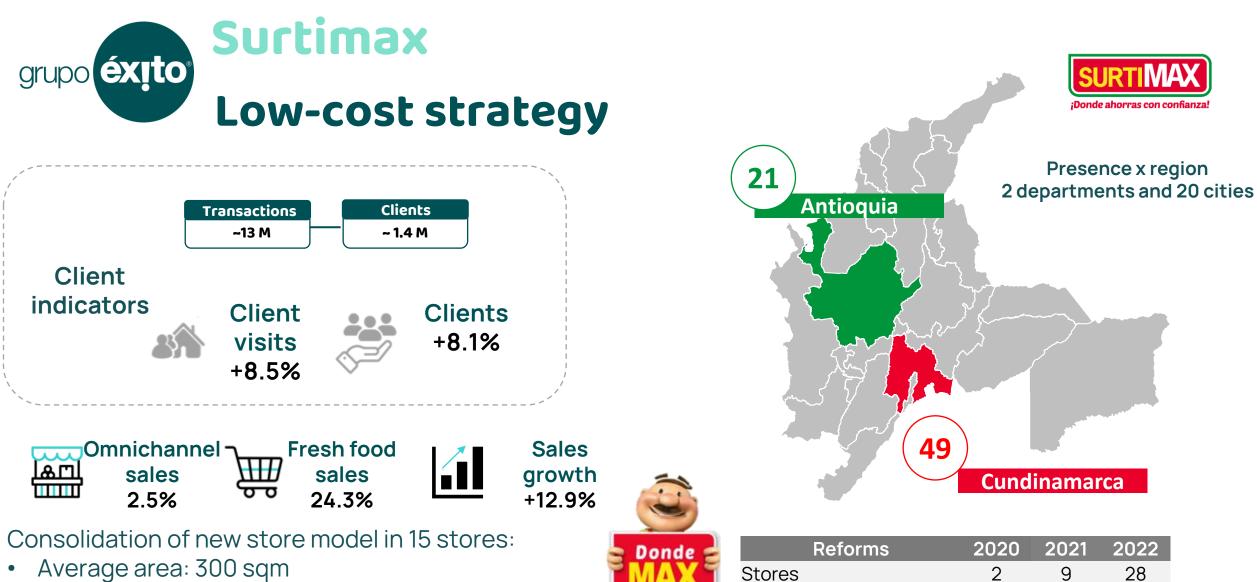

### 46 stores

~ 42,000 sqm of sales area

+10 stores in 2022 4 conversions + 6 organic openings

Supermarkets of independent origin

Low-cost value proposition with convenience locations

### 60 stores

~ 57,000 sqm of sales area

+10 stores as of 2022 6 Vecino conversions + 4 conversions into Super Inter 3.0 models

### **Proximity supermarkets**

Low-cost value proposition, high quality, variety of products

70 stores

~ 30,000 sqm of sales area

+**31 stores as of 2022** 2 openings + 1 conversion + 28 renovations

Notes: Figures as of 2022.

### para tu bolsillo

MAX

- Sales growth: ▲ 28%
- Share of MP: **32%**, the highest of Grupo Exito
- Fresh food is main leverage: Sales ▲ 29%, 25%share

Refurbishments, conversions and openings accounted for 56% of sales in 2022

2.5%

13.3%

43%

Stake in brand sales