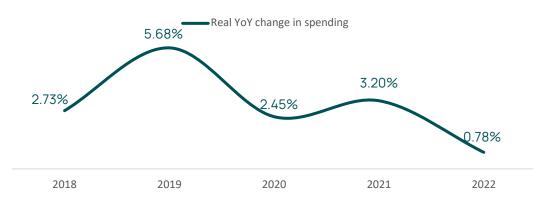

#### grupo éxito Colombia: Macroeconomic Indicators Challenges: inflation and private consumption

Country's economic growth outpacing LatAm and the Caribbean

#### Household spending has been a major driver of growth, but is expected to be below 1% in 2023

Interest rate hike to contain inflation (pressured by food trend 12M from 27.8% Dec/22 to 21.8% Mar/23)