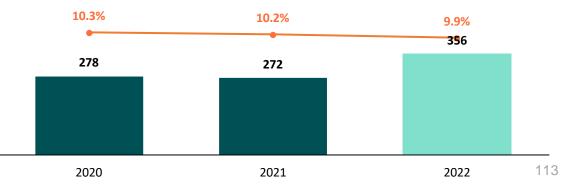

#### Colombia

Revenue:COP\$15.3 BEBITDA margin:8.1%Market share3:28%Stores:492

Share on Sales

UruguayRevenue:COP\$3.6 BEBITDA margin:9.9%Market share3:42%Stores:94

#### Argentina

Revenue:COP \$1.7 BEBITDA margin:4.3%Market share3:7%Stores:33

Notes: (1) Figures as of 2022 expressed in millions (M) or billions (B) of Colombian pesos (COP) and in long scale (billions ~1,000,000,000,000); in USD, considering an average exchange rate of COP\$ 4,255.44 per USD (2) Share of consolidated sales in 2022 (3) Sources: Nielsen (in Colombia includes the formal market and in Uruguay includes players such as Grupo Disco, Tata, TI and El Dorado) and Scentia (in Argentina).