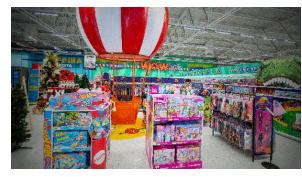

# Innovation in new business models and formats

- Formats: Éxito WOW, Carulla Fresh Market, and Surtimayorista
- Private Label: Food and Non-Food

## Éxito segment formats grupo éxito Strategy and value proposition

| Hyper <i>WOW!</i><br>(+3.000 m2) | <ul> <li>New and innovative experience</li> <li>The hypermarket of the future</li> <li>Global benchmark</li> </ul>                                                  | AHUERTA    |
|----------------------------------|---------------------------------------------------------------------------------------------------------------------------------------------------------------------|------------|
| Hyper<br>(~ +3,000 sqm)          | <ul> <li>All in one place</li> <li>Complete commercial offer in businesses and categories</li> </ul>                                                                |            |
| Neighbour (2,000 ~ 3,000 sqm)    | <ul> <li>Proximity and a complete commercial proposal adapted to the area of influence</li> <li>Improved shopping experience and more compact footprints</li> </ul> | <u>Exp</u> |
| <b>Super</b> (1,000 ~ 2,000 sqm) | <ul> <li>Easy, fast and simple shopping</li> <li>FMCG products</li> <li>Low non-food mix</li> </ul>                                                                 |            |