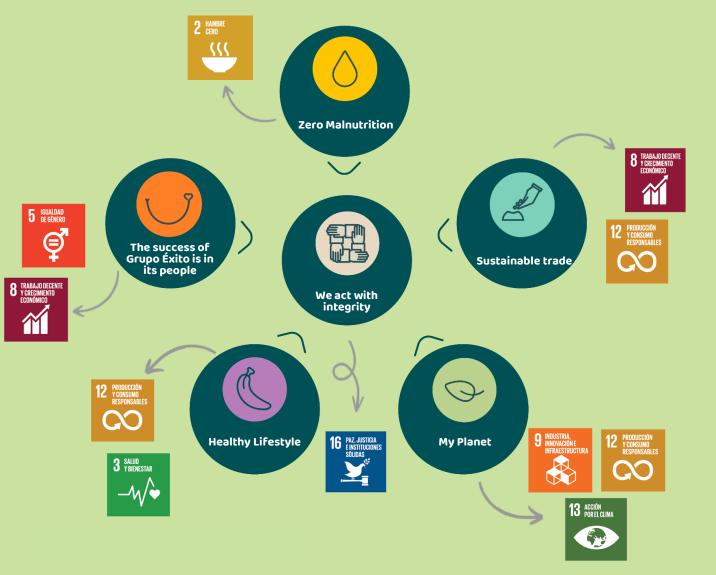

## ESG strategy

Six pillars with clear purposes, strategic focus and contribution, aligned with Sustainable Development Goals

#### Work towards the eradication of chronic child malnutrition in Colombia by 2030

- Communicate and raise awareness
- Generate resources and alliances
- Influence public policies
- Work closely with Fundación Éxito
- **SDG #2** Zero hunger

#### **Environmental protection**

- Actions to manage climate change
- Enable circular economy for packaging and plastic Initiatives for sustainable
- mobility and real estate Protection of biodiversity
- **SDG #13** Climate action

#### Promote sustainable trade practices

- Promote sustainable supply chains
- Develop allies and suppliers
- Maintain local and direct procurement
- SDG #8 / #12 Decent work and economic growth / Responsible consumption and production

#### Build trust with stakeholders

- Promote best practices in corporate governance
- Respect of human rights
- Build up ethics and transparency standards
- Facilitate diverse and inclusive environments
- Promote communication
- **SDG #16** Peace, justice and strong institutions

### Promote diversity and inclusion

- Promote social dialogue
- Develop our people on being and doing
- Endorse gender equality
- **SDG #5 and #8** Gender equality, decent work and economic growth

#### Encourage healthier and balanced lifestyles

- Educate on healthy habits and living
- Trade of goods and services encouraging healthy lifestyles
- **SDG #3** Good health and well-being