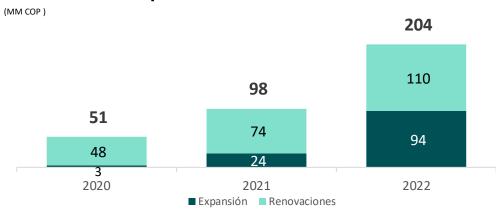

#### **CapEx in LATAM**

(MM COP)

Investment in expansion and renovations Colombia

Notes: Data as of 2022. The cash flow in 2022 includes the effect of investing in inventories as a mitigation strategy to offset the rise in prices, especially food, in the region.

#### Investment in expansion and renovations Colombia

Notes: Data as of 2022. The cash flow in 2022 includes the effect of investing in inventories as a mitigation strategy to offset the rise in prices, especially food, in the region.