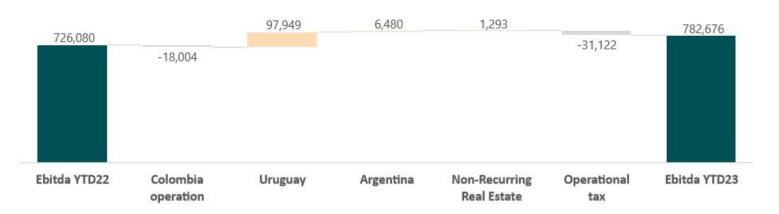

#### Consolidated

| in COP M                | 2Q23        | 2022      | % Var     | 1H23        | 1H22        | % Var     |
|-------------------------|-------------|-----------|-----------|-------------|-------------|-----------|
| Net Revenue             | 5,119,120   | 4,717,215 | 8.5%      | 10,575,274  | 9,319,182   | 13.5%     |
| Gross profit            | 1,339,428   | 1,186,872 | 12.9%     | 2,772,347   | 2,361,370   | 17.4%     |
| Gross Margin            | 26.2%       | 25.2%     | 100 bps   | 26.2%       | 25.3%       | 88 bps    |
| Total Expense           | (1,111,639) | (960,123) | 15.8%     | (2,325,963) | (1,923,545) | 20.9%     |
| Expense/Net Rev         | (21.7%)     | (20.4%)   | (136) bps | (22.0%)     | (20.6%)     | (135) bps |
| Recurring EBITDA        | 395,391     | 370,917   | 6.6%      | 782,676     | 726,080     | 7.8%      |
| Recurring EBITDA Margin | 7.7%        | 7.9%      | (14) bps  | 7.4%        | 7.8%        | (39) bps  |

#### Bridge Consolidated Recurring EBITDA