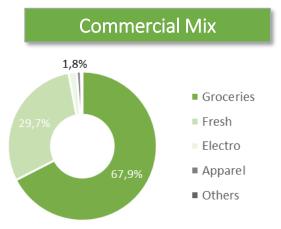

## FMCG

The best option for complete market Premium assortment, traditional brands and private label Memorable experience for each category

2 ~ 18,000 SKU

# Fresh

Direct purchase from farmers The freshest product from well know origin The best choice in ready meals and bakery products

~ 5,000 SKU

## Apparel

Democratization omniclient of conscious fashion Differentiating and profitable business leveraged on private label and exclusive brands Omnichannel shopping experience ~ 43,000 SKU

Éxito ~ 76,000 brand SKUs

#### **Electro digital**

Impacting the daily life of Colombians through technology

The best entertainment in products and services

~ 3,000 SKU

### Bazar

Leading in the sale of seasonal products

Offering everything in one place

~ 3,000 SKU

## Home

Differentiated, functional and emotional assortment

Strong sales at stores and omnichannel experience - 4,000 SKU

Notes: Figures as of 2022.