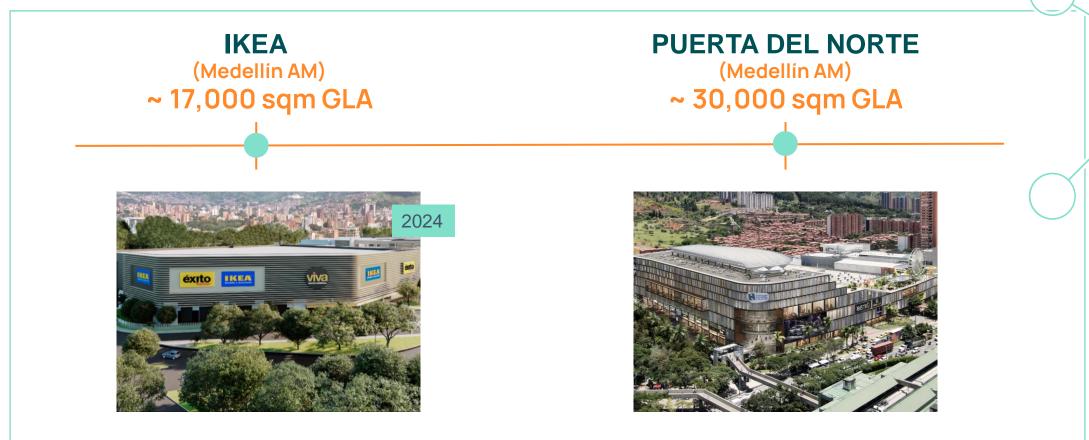

: Data as of 2022 (1) Includes the real estate business operated directly by Grupo Éxito and Viva Malls (2) Viva Malls has a lower recurring EBITDA margin when compared to the calculation of other pure real estate participants, as net income does not include the adjustment of costs and expenses according to IFRS 15 and the payment of wealth tax recorded in January (78.4% when adjusted).



## Viva Malls: the leading retail real estate **fund in Colombia**



Market share in AUM – 28.3 Bn COP

# grupo éxito World-class tenants Flows secured with long-term contracts

### Main trading partners





### **Viva Concepts**





 **Vivapark** 



**Sports** 



viva*motors* 

# grupo éxito Viva Malls Main indicators









Notes: Data as of 2022.







## Under construction Under structuring



# **Sustainability Strategies**



grupo éxito

**Carbon neutral** First brand of shopping centers in Colombia certified as Carbon Neutral



### 837 Recycled tons

Destined to the Éxito Foundation: nutrition of ~ 2,000 children Viva expects to reach GOLD status (80%) by 2024



4 shopping centers with LEED certificate



1,143 bicycle cells Viva promotes sustainable mobility with 36 charging stations for vehicles and 16 for motorcycles, bicycles and scooters



### +15,000 solar panels

Viva generates renewable energy that covers 21% of its consumption



#### Water-saving valves

System tested in Viva Envigado (-10% of consumption in 2022) Portfolio in 2023 should reduce consumption by up to 15%



### ~ -1.2 CO<sub>2</sub> tons emitted

Use of renewable energy, LED lights, lighting sy