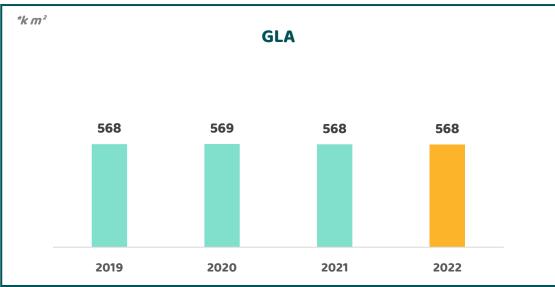

### **Real Estate Business<sup>1</sup>**

A complementary business of greater relevance and contribution to the Company's margins

| 758,000 m² of gross   | Occupancy rate      | Rental income &        |
|-----------------------|---------------------|------------------------|
| leasable area         | 96.5% in 2022       | administrative charges |
| 568,000 m² Viva Malls | (vs. 96.4% in 2021) | +29% in 2022           |

### 18 assets and 568,000 m2 of leasable areas

# 758,000 m<sup>2</sup> of leasable area, 34 assets (568,000 m2 through the Viva Malls investment vehicle)

Notes: Figures as of 2022, in dollar figures consider a closing exchange rate of \$4,810. 2 pesos (1) Fondo Inmobiliario Colombia (2) Lower margin when compared to the calculation of other pure real estate participants, as our net income includes IFRS 15 cost and expense adjustment (78.4% when adjusted) (3) Includes .com, marketplace, home delivery, Shop&Go, Click&Collect, digital catalogs and virtual B2B (4) GMV: Gross 29 Merchandise Value.