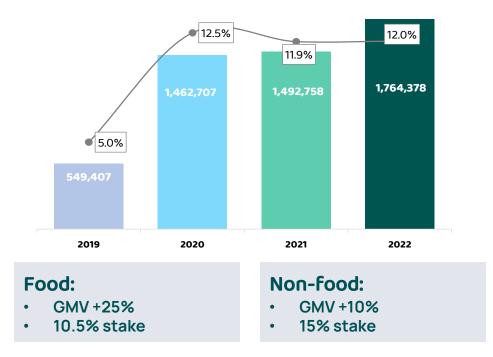

# Omnichannel strategy

- COWO

| <b>GMV</b> <sup>1,2</sup> | Stake in sales <sup>2</sup> | Orders           |
|---------------------------|-----------------------------|------------------|
| MCOP \$1.8 B              | 12.0%                       | 13.3 M           |
| (+18.2% vs 2021)          | (vs 11.9% in 2021)          | (+69.6% vs 2021) |

### GMV (\$) evolution and stake (%)

- App of Misurtii: **+164% in sales** ~ COP \$57,500 M
- Turbo: 41.3% participation over Rappi's total sales (which grow at 113%)
- Click & Collect, WhatsApp, apps and websites: +28.6%
- Marketplace: **22% stake** over GMV<sup>(2)</sup> of no-food related products

58

• Apps: **1.6 M** of downloads (+22.6%)

Notes: Figures as of 2022 (1) Includes .com, marketplace, home delivery, Shop&Go, Click&Collect, digital catalogs and virtual B2B (2) GMV: Gross Merchandise Value