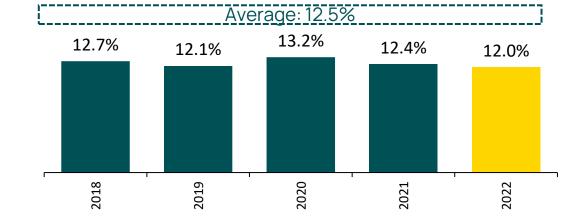

# grupo éxito Evolution and levels of formalization

Retail market evolution (BUSD)

Notes: (1) Source: ACV Nielsen, includes modern market operators and excludes specialists.

Market share<sup>1</sup> Grupo Éxito (Traditional + Modern)