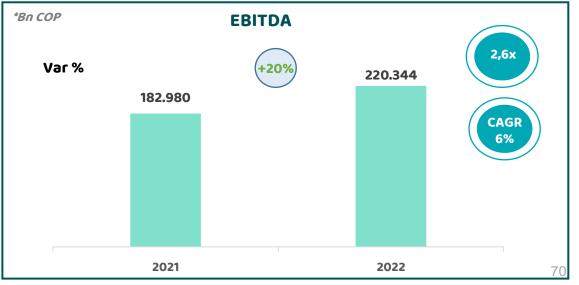

## Digital services available for tenants viva domicilios

| In COP M          | 2022    | 2021    | % Var  |
|-------------------|---------|---------|--------|
| Operating Revenue | 344,920 | 288,858 | 19.40% |
| Recurring EBITDA  | 220,344 | 182,980 | 20.40% |
| EBITDA Margin     | 63.90%  | 63.30%  | 54 bps |

### Viva Malls ~ 18% of Colombia's EBITDA

\$345,000 M in revenue in 2022
~ 45% of Colombia's other income
\$220,000 M of recurring EBITDA

Notes: Data as of 2022 (1) Includes the real estate business operated directly by Grupo Éxito and Viva Malls (2) Viva Malls has a lower recurring EBITDA margin when compared to the calculation of other pure real estate participants, as net income does not include the adjustment of costs and expenses according to IFRS 15 and the payment of wealth tax recorded in January (78.4% when adjusted).