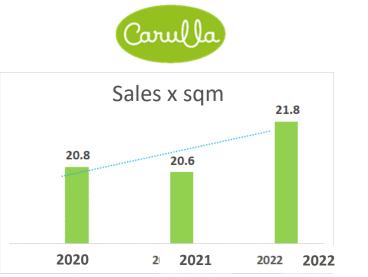

- > The highest sale/sqm: 25% increase vs the Company average
- > Superior retail margin
- > The highest EBITDA margin over 12%

- > Sales/sqm +25% vs brands average
- > EBITDA + 100 pb vs non-reformed stores