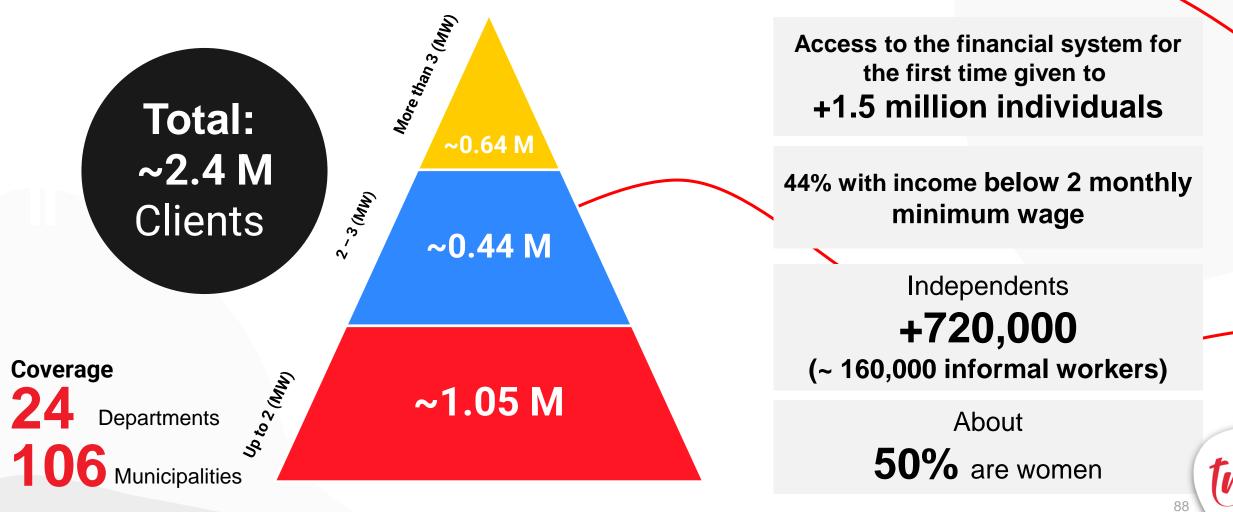

### Banking as a service +30 M potential clients

Business model that allows reaching **80%** of the Colombian population with income of less than **2 minimum wages** and not covered by the Traditional Banking system

Notes: Data as of 2022.

Main business drivers show TUYA growth consistently in recent years...

Tuya

Notes: Data as of 2022.

In 2022, TUYA achieved financial results that reflected a good business dynamics...