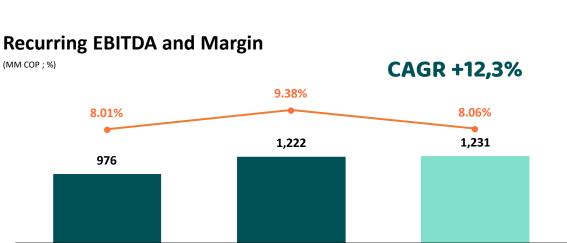

#### **Gross Profit and Margin**

(MM COP; %)

**Recurring EBITDA and Margin** 

(MM COP; %)

CAGR +13,2%

**Recurring Operating Income** 

(MM COP; %)

**Gross Profit and Margin** 