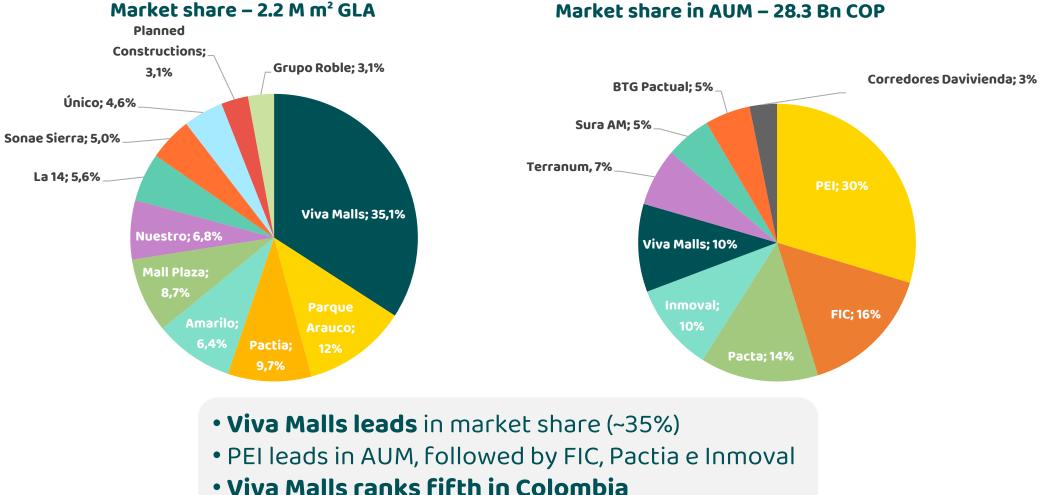

## Viva Malls: the leading retail real estate **fund in Colombia**

Market share in AUM – 28.3 Bn COP

#### **Real Estate Business**

- #1 operator of shopping centers in Colombia
- VIVA Malls: Joint venture with FIC<sup>1</sup>, 51% interest, 18 assets
- VIVA Malls accounted for 39.8% of other revenues and 13% of consolidated recurring EBITDA
- Recurrent EBITDA margin<sup>2</sup> of 63.9%
- Valuation of Viva Malls COP\$2.9 B (~USD\$600 M), 1.4 times book value (with cap rate of 7% to 8%)
- Occupancy rate 96.5%

# 758,000 m<sup>2</sup> of leasable area, 34 assets (568,000 m2 through the Viva Malls investment vehicle)

Notes: Figures as of 2022, in dollar figures consider a closing exchange rate of \$4,810. 2 pesos (1) Fondo Inmobiliario Colombia (2) Lower margin when compared to the calculation of other pure real estate participants, as our net income includes IFRS 15 cost and expense adjustment (78.4% when adjusted) (3) Includes .com, marketplace, home delivery, Shop&Go, Click&Collect, digital catalogs and virtual B2B (4) GMV: Gross 29 Merchandise Value.

### 18 assets and 568,000 m2 of leasable areas