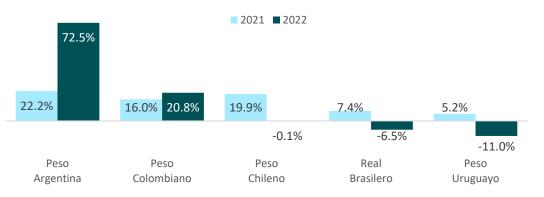

## The Colombian peso was the second most devalued currency in the region in 2022 (closing rates)