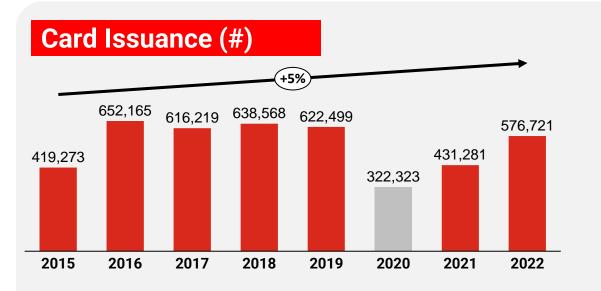

## **Financial Retail**

- Partnership 50/50 with Bancolombia
- 2.1 M of cards issued
- Total portfolio of COP\$4.5 B (+25.6% vs 2021)
- Tuya's valuation by market indicators reaches 2.5 times book value
- Lower NPL 30 levels (high single digits)

### 1.4 M cardholders