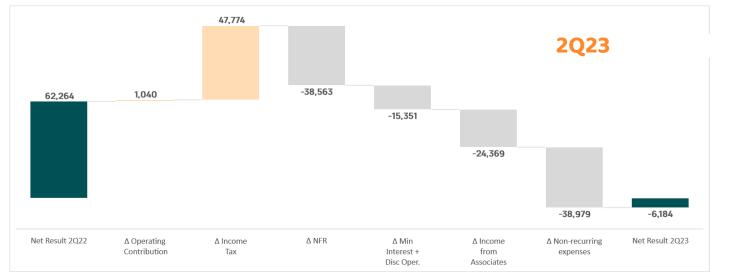

## 2Q23 Consolidated<sup>2</sup> highlights

**Net Result** 

COP -\$6,184 M

(-0.1% margin)

| Net Revenue                           |  |  |  |  |  |  |
|---------------------------------------|--|--|--|--|--|--|
| COP \$5.1 B                           |  |  |  |  |  |  |
| (+8.5% vs 2Q22, +12.4% <sup>1</sup> ) |  |  |  |  |  |  |

### Financial Highlights

- Quarterly top line driven by:
   Double-digit sales growth from Uru and Arg (in LC) and solid performance of real estate
- Top line YTD grew 13.5% vs 1H22, (+17.1%<sup>2</sup> on comparable basis)
- Recurring EBITDA grew 6.6%, from solid gross margin gains (+100 bps), despite inflationary pressures on the structure across countries
- Net Result reflected:
- ✓ Positive contribution of retail operations and income tax result offset by higher financial expenses, minority interest and TLIXA provisions