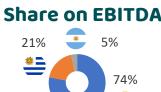

#### Colombia

Revenue:COP\$15.3 BEBITDA margin:8.1%Market share3:28%Stores:492

Share on Sales

UruguayRevenue:COP\$3.6 BEBITDA margin:9.9%Market share3:42%Stores:94

#### Argentina

Revenue:COP \$1.7 BEBITDA margin:4.3%Market share3:7%Stores:33

Notes: (1) Figures as of 2022 expressed in millions (M) or billions (B) of Colombian pesos (COP) and in long scale (billions ~1,000,000,000,000); in USD, considering an average exchange rate of COP\$ 4,255.44 per USD (2) Share of consolidated sales in 2022 (3) Sources: Nielsen (in Colombia includes the formal market and in Uruguay includes players such as Grupo Disco, Tata, TI and El Dorado) and Scentia (in Argentina).