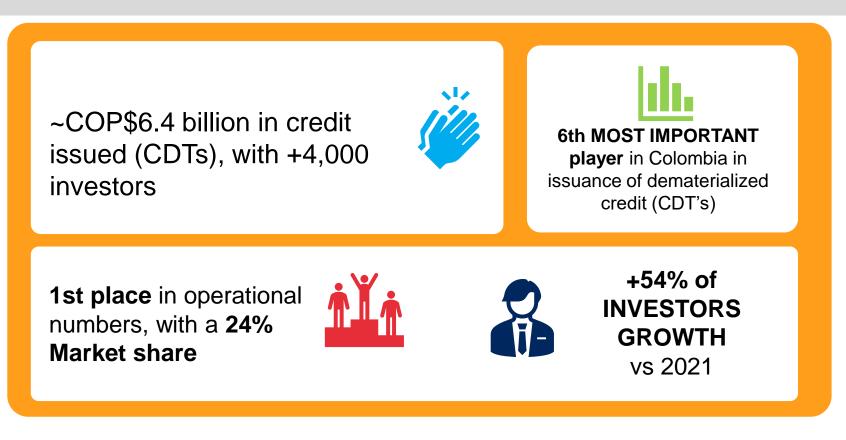

\$4.5 billion of credit portfolio (+26% vs 2021)

+26% business results before provisions vs 2021

Tvy

Financial strength and trust are our best letter of introduction for our investors...

We issue subordinated social bonds. Very well received by investors, contributing to the financial inclusion of more people.

+\$55,000 million issued in local market

+40% over bid amount (bid to cover)