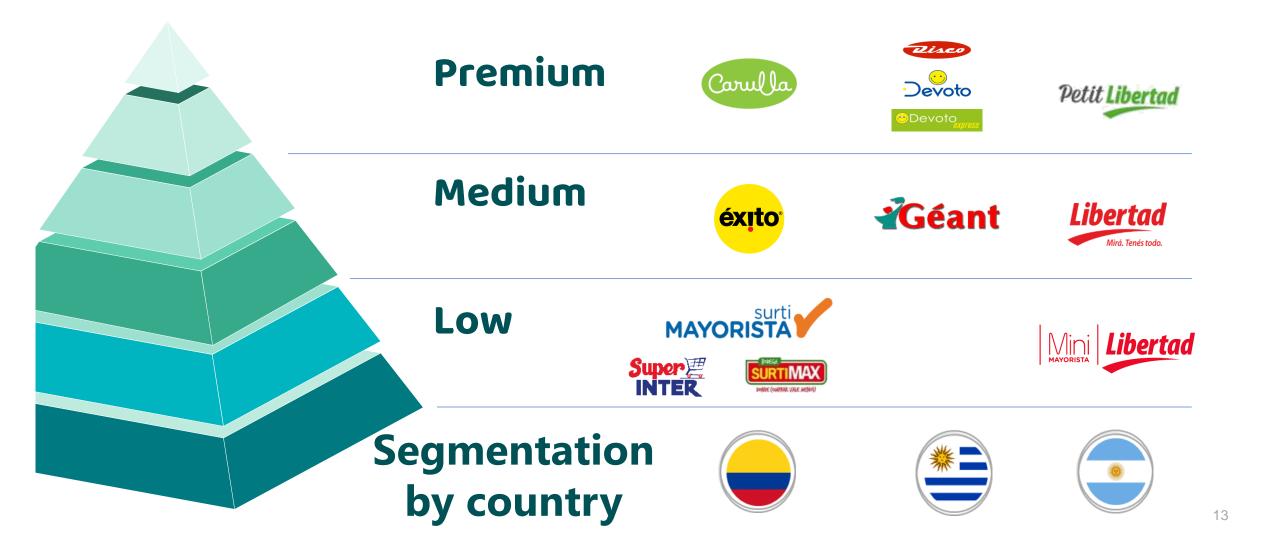

# Retail strategy, segments and private label

|                               | Retail segments Colombia                                                    |                                                                                |                                                                        |                                                                                                                                                                                                                                                                                                                                                                                                                                                                                                                                                                                                                                                                                                                                                                                                                                                                                                                                                                                                                                                                                                                                                                                                                                                                                                                                                                                                                                                                                                                                                                                                                                                                                                                                                                                                                                                                                                                                                                                                                                                                       |  |
|-------------------------------|-----------------------------------------------------------------------------|--------------------------------------------------------------------------------|------------------------------------------------------------------------|-----------------------------------------------------------------------------------------------------------------------------------------------------------------------------------------------------------------------------------------------------------------------------------------------------------------------------------------------------------------------------------------------------------------------------------------------------------------------------------------------------------------------------------------------------------------------------------------------------------------------------------------------------------------------------------------------------------------------------------------------------------------------------------------------------------------------------------------------------------------------------------------------------------------------------------------------------------------------------------------------------------------------------------------------------------------------------------------------------------------------------------------------------------------------------------------------------------------------------------------------------------------------------------------------------------------------------------------------------------------------------------------------------------------------------------------------------------------------------------------------------------------------------------------------------------------------------------------------------------------------------------------------------------------------------------------------------------------------------------------------------------------------------------------------------------------------------------------------------------------------------------------------------------------------------------------------------------------------------------------------------------------------------------------------------------------------|--|
| grupo éxito                   | Éxito                                                                       | Carulla                                                                        | Low Co                                                                 | ost                                                                                                                                                                                                                                                                                                                                                                                                                                                                                                                                                                                                                                                                                                                                                                                                                                                                                                                                                                                                                                                                                                                                                                                                                                                                                                                                                                                                                                                                                                                                                                                                                                                                                                                                                                                                                                                                                                                                                                                                                                                                   |  |
| Brands                        | éxito                                                                       | Carulla                                                                        | Surti<br>MAYORISTA<br>Economía para usted y su negocio                 | BOREGA<br>SURTIMAX<br>DONNE (OMPRAR VALE MENOS)                                                                                                                                                                                                                                                                                                                                                                                                                                                                                                                                                                                                                                                                                                                                                                                                                                                                                                                                                                                                                                                                                                                                                                                                                                                                                                                                                                                                                                                                                                                                                                                                                                                                                                                                                                                                                                                                                                                                                                                                                       |  |
| Trademarks                    | Hypermarkets,<br>Supermarkets &<br>convenience                              | Supermarkets & convenience                                                     | Cash and Carry                                                         | Proximity Supermarkets                                                                                                                                                                                                                                                                                                                                                                                                                                                                                                                                                                                                                                                                                                                                                                                                                                                                                                                                                                                                                                                                                                                                                                                                                                                                                                                                                                                                                                                                                                                                                                                                                                                                                                                                                                                                                                                                                                                                                                                                                                                |  |
| Value<br>proposal             | Price/quality ratio<br>All in one place<br>High quality customer<br>service | Superior experience<br>The best fresh products<br>Premium and healthy products | Focus on institutional<br>clients<br>Low prices                        | High share of private labels<br>Differentiation in fresh<br>products<br>Low prices                                                                                                                                                                                                                                                                                                                                                                                                                                                                                                                                                                                                                                                                                                                                                                                                                                                                                                                                                                                                                                                                                                                                                                                                                                                                                                                                                                                                                                                                                                                                                                                                                                                                                                                                                                                                                                                                                                                                                                                    |  |
| Strategy                      | New generation of<br>hypermarkets:<br>Éxito WOW                             | Innovation under the<br>Fresh Market model                                     | Vehicle for penetration of<br>new territories and<br>consumer segments | <b>Super Inter</b> : Neighbour"<br>Concept<br><b>Surtimax:</b> 300m <sup>2</sup> stores                                                                                                                                                                                                                                                                                                                                                                                                                                                                                                                                                                                                                                                                                                                                                                                                                                                                                                                                                                                                                                                                                                                                                                                                                                                                                                                                                                                                                                                                                                                                                                                                                                                                                                                                                                                                                                                                                                                                                                               |  |
| Share in<br>sales<br># Stores | 70%                                                                         | 15%                                                                            | 15                                                                     | 5%         Image: Sector of the sector of t |  |