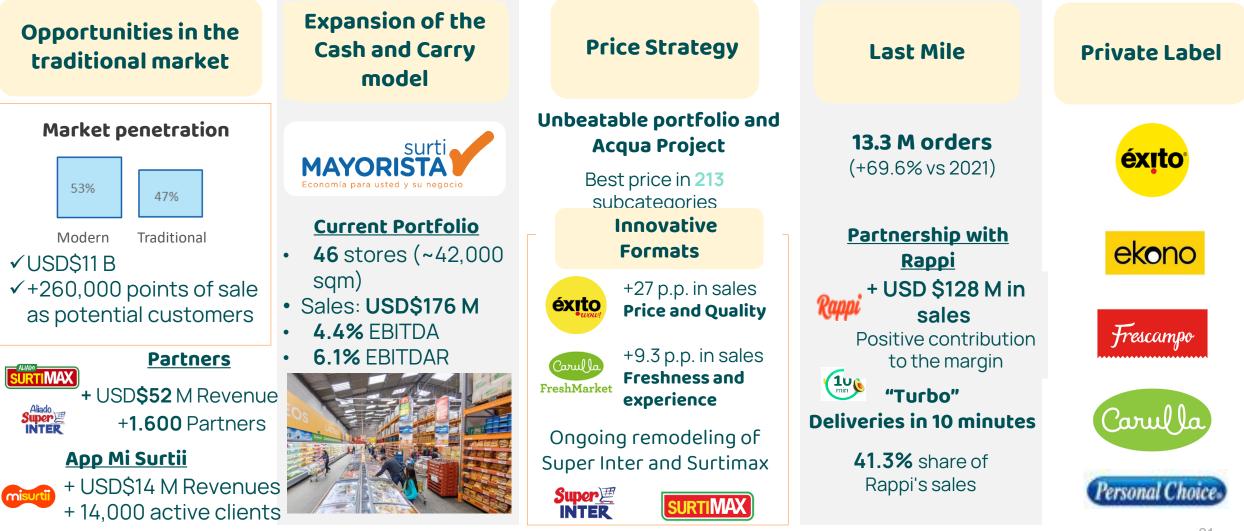

### 46 stores

~ 42,000 sqm of sales area

+10 stores in 2022 4 conversions + 6 organic openings

Supermarkets of independent origin

Low-cost value proposition with convenience locations

### 60 stores

~ 57,000 sqm of sales area

+10 stores as of 2022 6 Vecino conversions + 4 conversions into Super Inter 3.0 models

### **Proximity supermarkets**

Low-cost value proposition, high quality, variety of products

70 stores

~ 30,000 sqm of sales area

+**31 stores as of 2022** 2 openings + 1 conversion + 28 renovations

Notes: Figures as of 2022.

## Surtimayorista Cash & Carry of proximity

Competitive price

Low-cost

Per unit and wholesale

proximity Stores and omnichannel **46** stores in the country

Convenience /

Channels to ease the purchase of omni-clients

### +USD 52 M sales

1,671 Allies

| 2022/21        |     |
|----------------|-----|
| Allies network | 8%  |
| Sales          | 21% |
| EBITDA         | 77% |

Focused on the traditional channel and mom&pop's

+USD 14 M sales +14,000 active clients

|         | 2022/21 |
|---------|---------|
| Sellers | 324%    |
| Sales   | 172%    |
| Orders  | 265%    |

Footprint in **6** states in the country

Notes: Figures as of 2022.

### Rappi Turbo

- Sales ~COP \$225,000 M (15x vs 2021)
- +6 M orders
- ~ 40% share on Rappi's sales
- **80%** of orders are delivered in **10 minutes**, 90% in less than 15 minutes

### Misurtii App

Live a new experience when it comes to supply mom&pops business

- ~ 14,000 clients
- +164% Sales ~ COP\$57,500 M
- ~ 27% share on partners sales
- Average ticket of 1.8 M