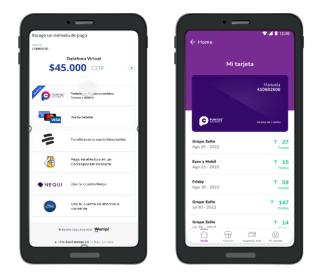

### 2. Payments and financial services

**Financial products and services** for companies and for natural customers:

- Payment button **Wompi**
- Billfold
- Credit card

### Banking as a service +30 M potential clients

Business model that allows reaching **80%** of the Colombian population with income of less than **2 minimum wages** and not covered by the Traditional Banking system