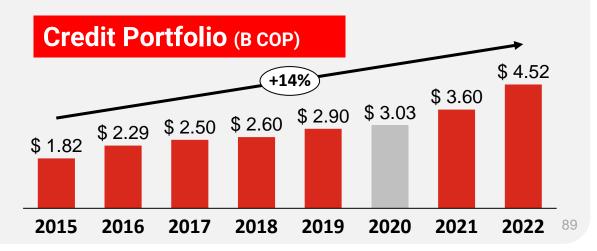

## **Financial Retail**

- Partnership 50/50 with Bancolombia
- 2.1 M of cards issued
- Total portfolio of COP\$4.5 B (+25.6% vs 2021)
- Tuya's valuation by market indicators reaches 2.5 times book value
- Lower NPL 30 levels (high single digits)