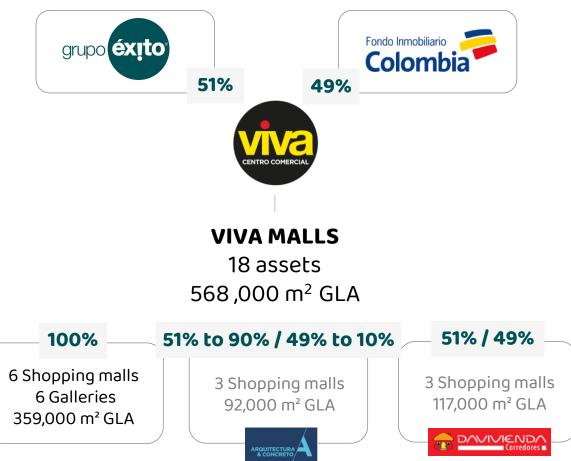

#### **Real Estate Business**

- #1 operator of shopping centers in Colombia
- VIVA Malls: Joint venture with FIC<sup>1</sup>, 51% interest, 18 assets
- VIVA Malls accounted for 39.8% of other revenues and 13% of consolidated recurring EBITDA
- Recurrent EBITDA margin<sup>2</sup> of 63.9%
- Valuation of Viva Malls COP\$2.9 B (~USD\$600 M), 1.4 times book value (with cap rate of 7% to 8%)
- Occupancy rate 96.5%

# 758,000 m<sup>2</sup> of leasable area, 34 assets (568,000 m2 through the Viva Malls investment vehicle)

Notes: Figures as of 2022, in dollar figures consider a closing exchange rate of \$4,810. 2 pesos (1) Fondo Inmobiliario Colombia (2) Lower margin when compared to the calculation of other pure real estate participants, as our net income includes IFRS 15 cost and expense adjustment (78.4% when adjusted) (3) Includes .com, marketplace, home delivery, Shop&Go, Click&Collect, digital catalogs and virtual B2B (4) GMV: Gross 29 Merchandise Value.

### 18 assets and 568,000 m2 of leasable areas