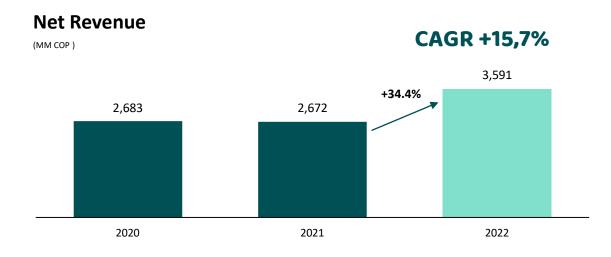

**Recurring Operating Income** 

(MM COP ; %)

**Gross Profit and Margin** 

2020

2020

2021

2021

Notes: Data as of 2022.

2022 112

2022

**Recurring Operating Income** 

(MM COP; %)

#### **Gross Profit and Margin**

(MM COP; %)

**Recurring EBITDA and Margin** 

(MM COP; %)

CAGR +13,2%

**Recurring Operating Income** 

(MM COP; %)

**Gross Profit and Margin** 