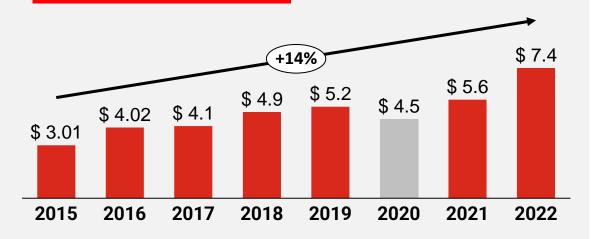

## **Financial Retail**

- Partnership 50/50 with Bancolombia
- 2.1 M of cards issued
- Total portfolio of COP\$4.5 B (+25.6% vs 2021)
- Tuya's valuation by market indicators reaches 2.5 times book value
- Lower NPL 30 levels (high single digits)