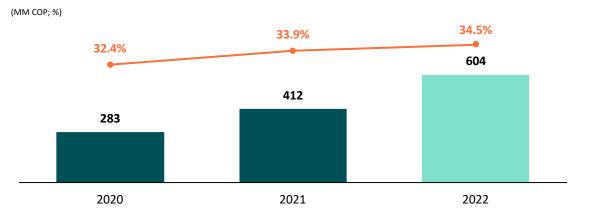

**Recurring Operating Income** 

(MM COP ; %)

**Gross Profit and Margin** 

2020

2020

2021

2021

Notes: Data as of 2022.

#### **Gross Profit and Margin**

(MM COP; %)

**Recurring EBITDA and Margin** 

(MM COP; %)

CAGR +13,2%

**Recurring Operating Income** 

(MM COP; %)

**Gross Profit and Margin** 