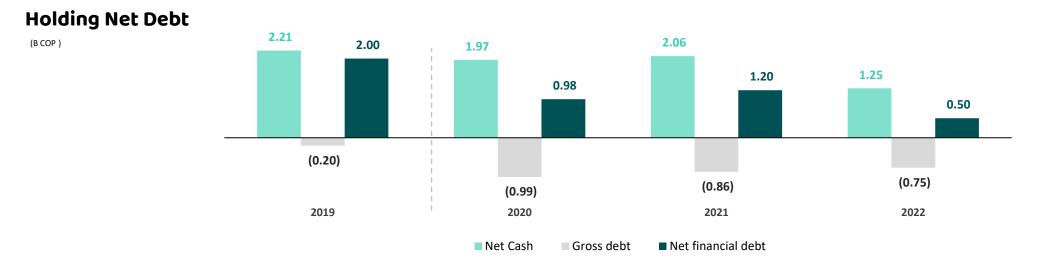

#### **Gross Debt Maturities at Holding Level**

(MM COP)

Notes: Data as of 2022.

116