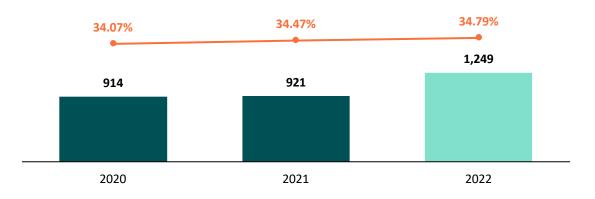

#### Colombia

Revenue:COP\$15.3 BEBITDA margin:8.1%Market share3:28%Stores:492

Share on Sales

UruguayRevenue:COP\$3.6 BEBITDA margin:9.9%Market share3:42%Stores:94

#### Argentina

Revenue:COP \$1.7 BEBITDA margin:4.3%Market share3:7%Stores:33

Notes: (1) Figures as of 2022 expressed in millions (M) or billions (B) of Colombian pesos (COP) and in long scale (billions ~1,000,000,000,000); in USD, considering an average exchange rate of COP\$ 4,255.44 per USD (2) Share of consolidated sales in 2022 (3) Sources: Nielsen (in Colombia includes the formal market and in Uruguay includes players such as Grupo Disco, Tata, TI and El Dorado) and Scentia (in Argentina).