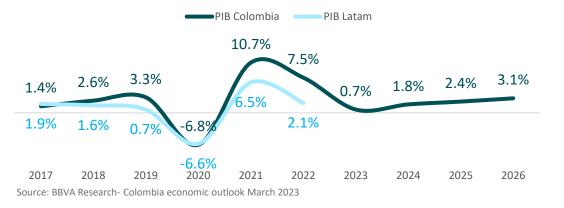

#### grupo éxito Colombia: Macroeconomic Indicators Challenges: inflation and private consumption

Country's economic growth outpacing LatAm and the Caribbean

#### Household spending has been a major driver of growth, but is expected to be below 1% in 2023

Interest rate hike to contain inflation (pressured by food trend 12M from 27.8% Dec/22 to 21.8% Mar/23)

## The Colombian peso was the second most devalued currency in the region in 2022 (closing rates)