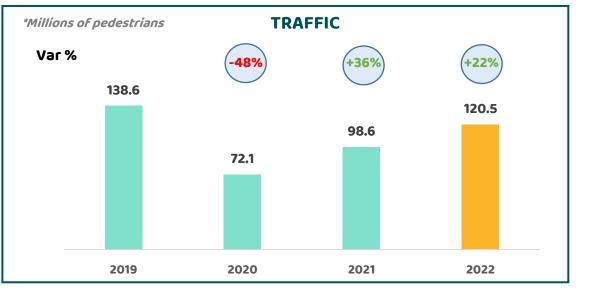

2022
~ 45% of Colombia's other income
\$220,000 M of recurring EBITDA

Notes: Data as of 2022 (1) Includes the real estate business operated directly by Grupo Éxito and Viva Malls (2) Viva Malls has a lower recurring EBITDA margin when compared to the calculation of other pure real estate participants, as net income does not include the adjustment of costs and expenses according to IFRS 15 and the payment of wealth tax recorded in January (78.4% when adjusted).



## Viva Malls: the leading retail real estate **fund in Colombia**



Market share in AUM – 28.3 Bn COP

# grupo éxito World-class tenants Flows secured with long-term contracts

### Main trading partners





### **Viva Concepts**





 **Vivapark** 



**Sports** 



viva*motors* 

# grupo éxito Viva Malls Main indicators









Notes: Data as of 2022.







## Under construction Under structuring



# **Sustainability Strategies**



grupo éxito

**Carbon neutral** First brand of shopping centers in Colombia certified as Carbon Neutral



### 837 Recycled tons

Destined to the Éxito Foundation: nutrition of ~ 2,000 children Viva expects to reach GOLD status (80%) by 2024



4 shopping centers with LEED certificate



1,143 bicycle cells Viva promotes sustainable mobility with 36 charging stations for vehicles and 16 for motorcycles, bicycles and scooters



### +15,000 solar panels

Viva generates renewable energy that covers 21% of its consumption



#### Water-saving valves

System tested in Viva Envigado (-10% of consumption in 2022) Portfolio in 2023 should reduce consumption by up to 15%



### ~ -1.2 C