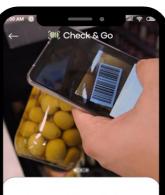

### Abate on delivery time due to greater store network

**Personalization** 

Order tracker from the lobby of the APP

Last craving, products that client usually buys

Escanea el código de barras Selecciona tus productos favoritos y escanéalos para agregarlos a tu carrito. Debes escanear uno a uno tus productos.

Check & Go: A new way to buy in Carulla stores, through an easy and quick purchase