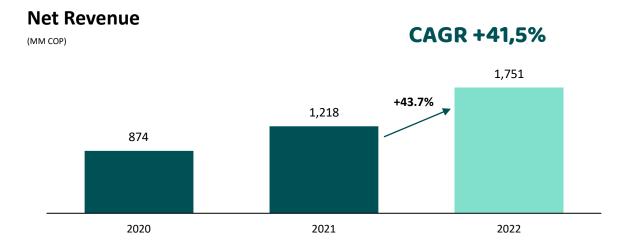

#### **Gross Profit and Margin**

(MM COP; %)

**Recurring EBITDA and Margin** 

(MM COP; %)

CAGR +13,2%

**Recurring Operating Income** 

(MM COP; %)

**Gross Profit and Margin** 

# grupo éxito Strong cash generation and consistent capex execution

**CapEx in LATAM** 

(MM COP)