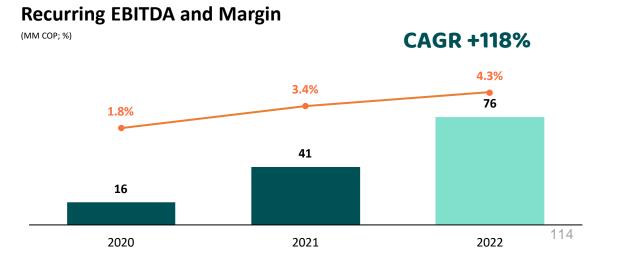

#### **Gross Profit and Margin**

(MM COP; %)

**Recurring EBITDA and Margin** 

(MM COP; %)

CAGR +13,2%

**Recurring Operating Income** 

(MM COP; %)

**Gross Profit and Margin** 