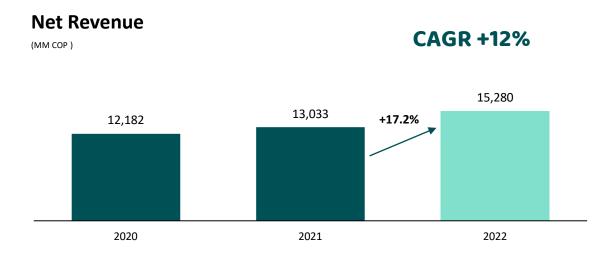

### Consolidated sales grew by 8.2% (+12.3% when excluding the non-VAT day effect)