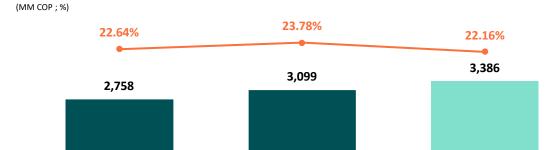

**Recurring Operating Income** 

(MM COP ; %)

**Gross Profit and Margin** 

2020

2020

2021

2021

Notes: Data as of 2022.

2022 112

2022

**Recurring Operating Income** 

(MM COP; %)

#### **Gross Profit and Margin**

(MM COP; %)

**Recurring EBITDA and Margin** 

(MM COP; %)

CAGR +13,2%

**Recurring Operating Income** 

(MM COP; %)

**Gross Profit and Margin** 