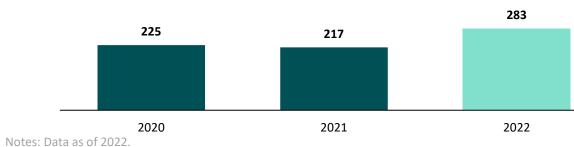

### 94 stores

### Located in the most densely populated areas

🙂 Devoto

62 Supermarkets y

2 hypermarkets

- Country with the **highest** per capita income in the region -
- Macroeconomic stability.....

Operation with extensive experience in high-value supermarkets