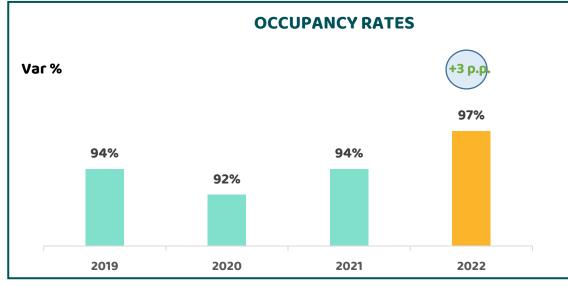

### **Real Estate Business<sup>1</sup>**

A complementary business of greater relevance and contribution to the Company's margins

| 758,000 m² of gross   | Occupancy rate      | Rental income &        |
|-----------------------|---------------------|------------------------|
| leasable area         | 96.5% in 2022       | administrative charges |
| 568,000 m² Viva Malls | (vs. 96.4% in 2021) | +29% in 2022           |