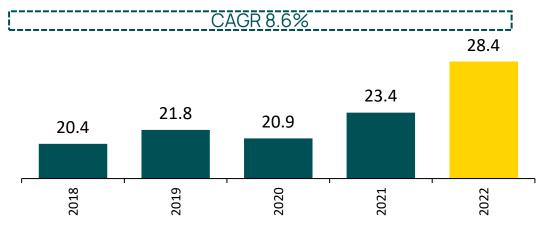

# grupo éxito Evolution and levels of formalization

Retail market evolution (BUSD)

Notes: (1) Source: ACV Nielsen, includes modern market operators and excludes specialists.

Market share<sup>1</sup> Grupo Éxito (Traditional + Modern)