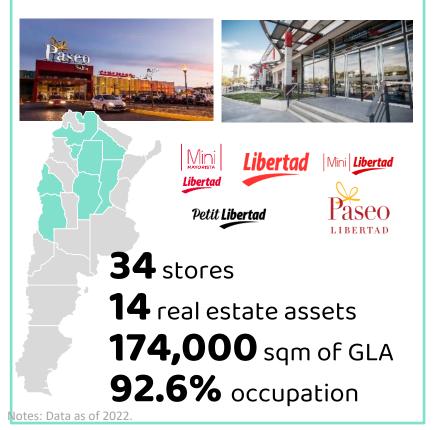

### **Real Estate Business<sup>1</sup>**

A complementary business of greater relevance and contribution to the Company's margins

| 758,000 m² of gross   | Occupancy rate      | Rental income &        |
|-----------------------|---------------------|------------------------|
| leasable area         | 96.5% in 2022       | administrative charges |
| 568,000 m² Viva Malls | (vs. 96.4% in 2021) | +29% in 2022           |

### 18 assets and 568,000 m2 of leasable areas