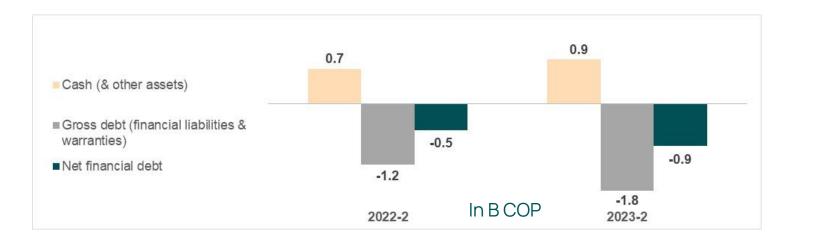

#### **Gross Debt Maturities at Holding Level**

(MM COP)

Notes: Data as of 2022.

116