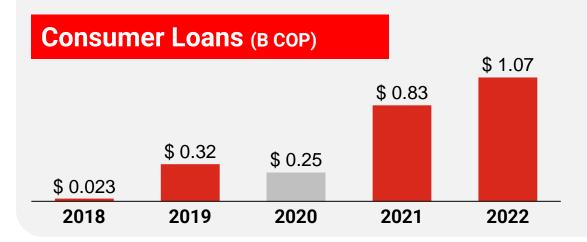

## **Financial Retail**

- Partnership 50/50 with Bancolombia
- 2.1 M of cards issued
- Total portfolio of COP\$4.5 B (+25.6% vs 2021)
- Tuya's valuation by market indicators reaches 2.5 times book value
- Lower NPL 30 levels (high single digits)