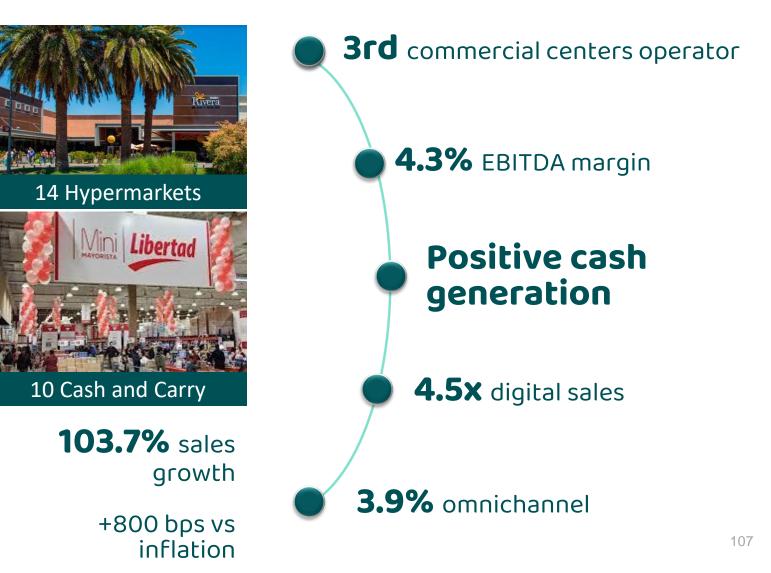

### Located in the most densely populated areas

🙂 Devoto

62 Supermarkets y

2 hypermarkets

- Country with the **highest** per capita income in the region -
- Macroeconomic stability.....

Operation with extensive experience in high-value supermarkets

......................

The most profitable operation of the Group

High cash generation

### **Fresh Market**

29 stores

53% of total total sales

7.3 p.p vs non-renovated 106 stores

Notes: Data as of 2022.