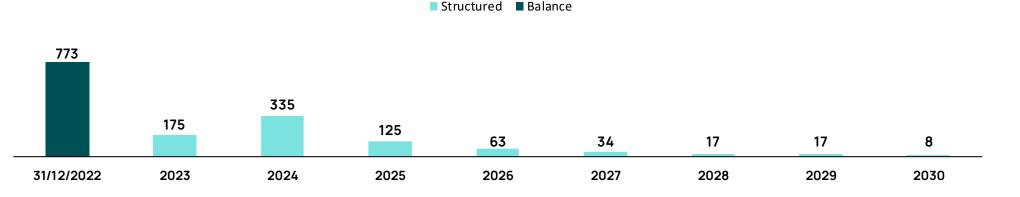

#### **Gross Debt Maturities at Holding Level**

(MM COP)

Notes: Data as of 2022.

116