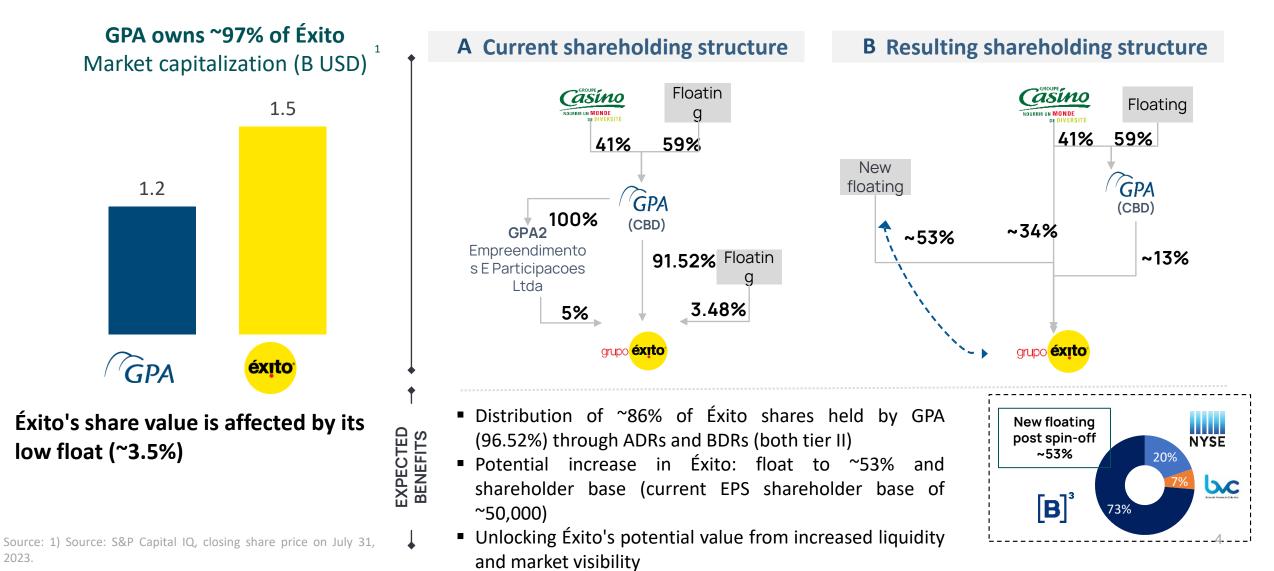

# Illustrative timeline of the Transaction

| • 1 | Transaction announcement                                             | September 5, 2022 |
|-----|----------------------------------------------------------------------|-------------------|
| • 2 | BDR filing approval, CVM and B3 authorized enrollment                | April 4, 2023     |
| • 3 | ADR program – 20F becomes effective                                  | July 25, 2023     |
| • 4 | Colombian Superintendency of Finance (SFC) share transfer approval   | August 8, 2023    |
| • 5 | BDR record date (22) - ADR record date (23)                          | August22/23, 2023 |
| • 6 | BDR program "regular way" & ADR "When-issued" basis commence trading | August 23, 2023   |
| • 7 | ADR's "regular-way" commence trading                                 | August 29, 2023   |