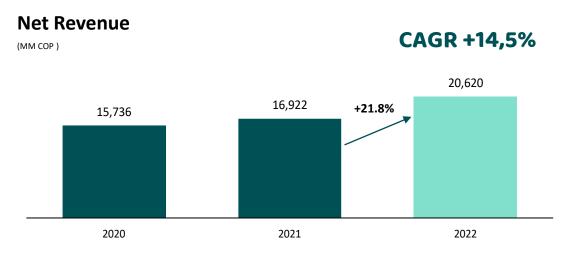

53% of total total sales



7.3 p.p vs non-renovated 106 stores

Notes: Data as of 2022.



### **Dual Strategy:** Retail / Real estate







## Operational Excellence Model



# **Operational Excellence Program**

Strategic Objectives



We transform the way things are done, **optimizing processes** and **adopting new technologies** to generate value for our Company and our stakeholders



Expense growth below sales

~20 a 30 bps of annual rate improvement

Optimize supply and logistics operation

**GMROI** improvement

Sales operating model aimed at improving the NPS and spending ratio

~10 bps improvement in NPS

Continuous improvement projects

Continuity in avoided expense levels





# Financial Information

### **Financial information:** grupo **éxito** Grupo Éxito Consolidated



#### **CapEx in LATAM**

(MM COP)







Investment in expansion and renovations Colombia

Notes: Data as of 2022. The cash flow in 2022 includes the effect of investing in inventories as a mitigation strategy to offset the rise in prices, especially food, in the region.





**Recurring Operating Income** 

(MM COP ; %)





**Gross Profit and Margin** 

2020

2020



2021

2021

Notes: Data as of 2022.

2022 112

2022





**Recurring Operating Income** 

(MM COP; %)



#### **Gross Profit and Margin**

(MM COP; %)



**Recurring EBITDA and Margin** 

(MM COP; %)

CAGR +13,2%







**Recurring Operating Income** 

(MM COP; %)



**Gross Profit and Margin** 





# grupo éxito Strong cash generation and consistent capex execution



**CapEx in LATAM** 

(MM COP)

#### Consolidated numb