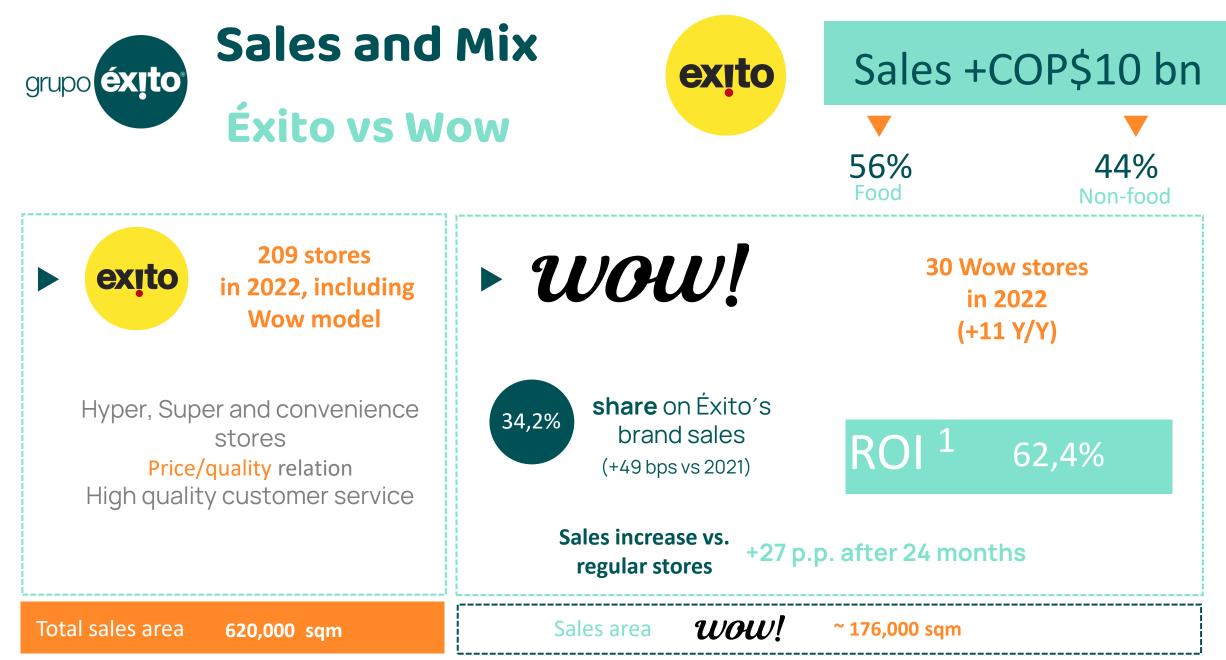

# Éxito segment and Wow model

## Éxito segment formats grupo éxito Strategy and value proposition

| Hyper <i>WOW!</i><br>(+3.000 m2) | <ul> <li>New and innovative experience</li> <li>The hypermarket of the future</li> <li>Global benchmark</li> </ul>                                                  | AHUERTA    |
|----------------------------------|---------------------------------------------------------------------------------------------------------------------------------------------------------------------|------------|
| Hyper<br>(~ +3,000 sqm)          | <ul> <li>All in one place</li> <li>Complete commercial offer in businesses and categories</li> </ul>                                                                |            |
| Neighbour (2,000 ~ 3,000 sqm)    | <ul> <li>Proximity and a complete commercial proposal adapted to the area of influence</li> <li>Improved shopping experience and more compact footprints</li> </ul> | <u>Exp</u> |
| <b>Super</b> (1,000 ~ 2,000 sqm) | <ul> <li>Easy, fast and simple shopping</li> <li>FMCG products</li> <li>Low non-food mix</li> </ul>                                                                 |            |

Total employees >>> ~ 20,000

OCINA DEMEDO

Notes: Figures as of 2022 (1) Return on Investment calculated as additional EBITDAR/investment of stores over 13 months of operation after remodeled in 2018 and 2019 (20 Wow)