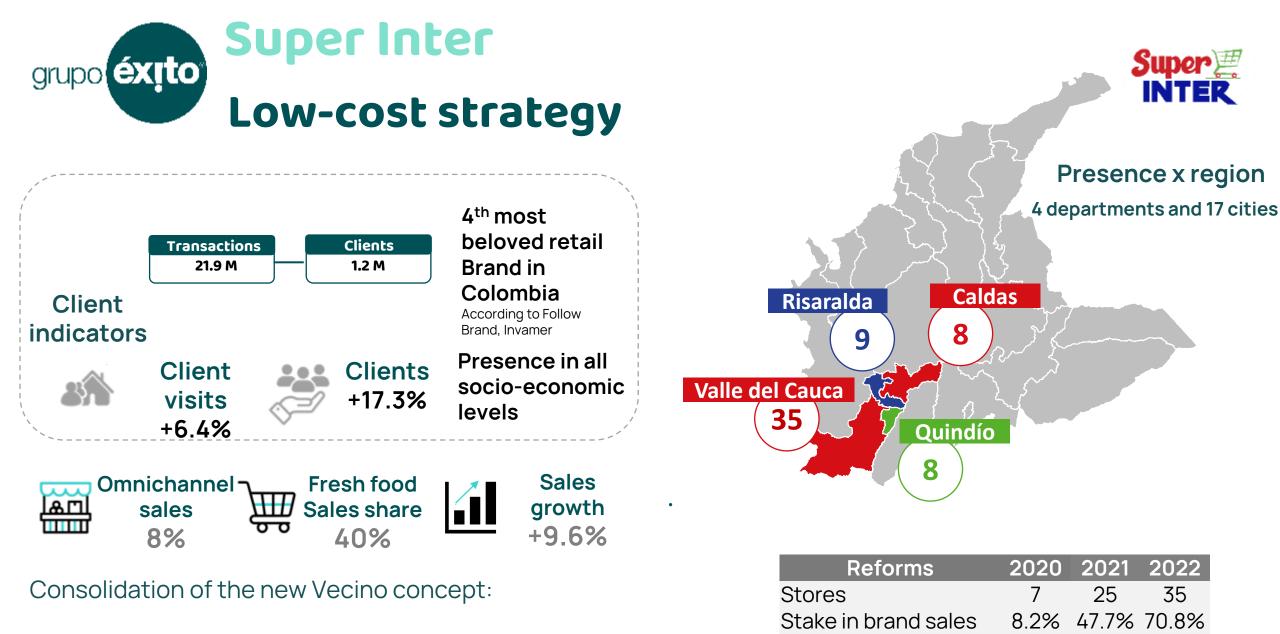

### 46 stores

~ 42,000 sqm of sales area

+10 stores in 2022 4 conversions + 6 organic openings

Supermarkets of independent origin

Low-cost value proposition with convenience locations

### 60 stores

~ 57,000 sqm of sales area

+10 stores as of 2022 6 Vecino conversions + 4 conversions into Super Inter 3.0 models

### **Proximity supermarkets**

Low-cost value proposition, high quality, variety of products

70 stores

~ 30,000 sqm of sales area

+**31 stores as of 2022** 2 openings + 1 conversion + 28 renovations

Notes: Figures as of 2022.

### para tu bolsillo

MAX

- Sales growth: ▲ 28%
- Share of MP: **32%**, the highest of Grupo Exito
- Fresh food is main leverage: Sales ▲ 29%, 25%share

Refurbishments, conversions and openings accounted for 56% of sales in 2022

2.5%

13.3%

43%

Stake in brand sales