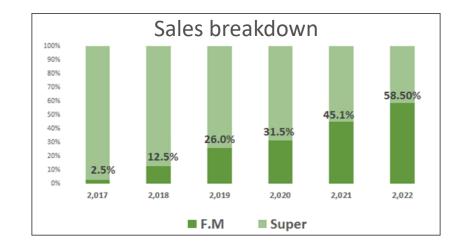

Top 5 best stores to visit in 2023 according to IGD<sup>1</sup>

30 **Fresh Market** stores in 9 cities of the country

**59.6% share** on Carulla's sales (+136 bps vs 2021)

Sales +9.3 p.p. vs regular stores (+24 months)